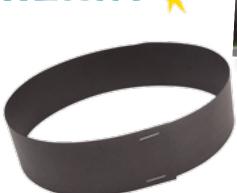

## \* DRESS UP AS... HORRID HENRY

✓ Black card A2 size

**YOU WILL NEED** 

- ✓ Pencil
- ✓ Ruler
- Scissors
- ✓ Stapler
- Double-sided tape or sticky fixers
- ✓ Downloadable hat and eye patch template

1. Cut a 4cm wide strip of black card so that it is long enough to fit around your child's head. Staple the ends together to make a headband. Cover the staples with tape to protect your child's head.