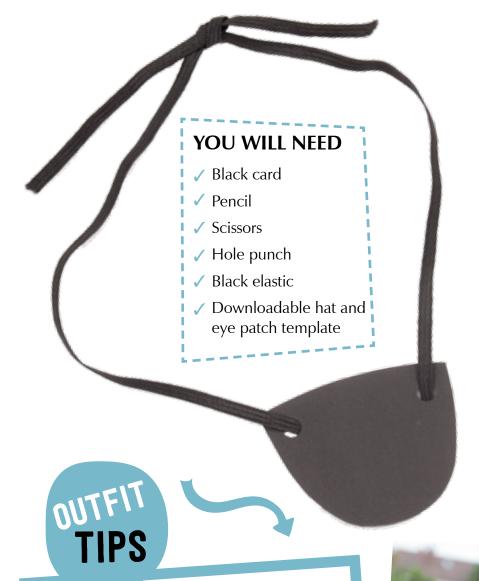

## TO MAKE THE EYE PATCH

- 1. Using your **template**, cut out the eye patch and place it on the black card. Draw and cut around it.
- 2. Punch two holes in the patch. Thread through some elastic, long enough to fit comfortably around your child's head.