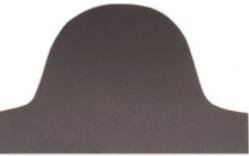

## \* DRESS UP AS... HORRID HENRY

✓ Black card A2 size

**YOU WILL NEED** 

- ✓ Pencil
- ✓ Ruler
- Scissors
- ✓ Stapler
- Double-sided tape or sticky fixers
- ✓ Downloadable hat and eye patch template

1. Cut a 4cm wide strip of black card so that it is long enough to fit around your child's head. Staple the ends together to make a headband. Cover the staples with tape to protect your child's head.