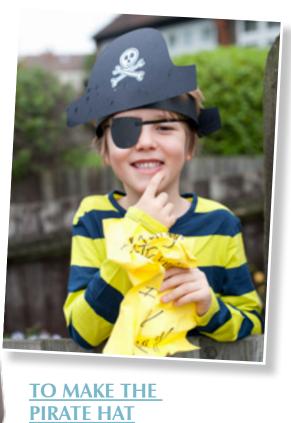

 To look even more like Horrid Henry, why not add some stern eyebrows with a black eyebrow pencil and rosy cheeks and nose with blusher or a little dab of pink facepaint?

 Wear jeans to finish off your Horrid Henry look.

DRAW A
TREASURE MAP
ON SOME PAPER
AND SCREW IT
UP. PERFECT!

Pair your costume with a *Horrid Henry* book to read on the day!