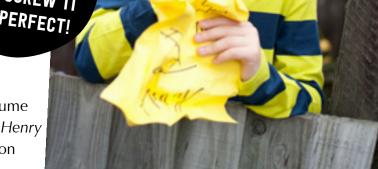

DRAW A
TREASURE MAP
ON SOME PAPER
AND SCREW IT
UP. PERFECT!

Pair your costume with a *Horrid Henry* book to read on the day!