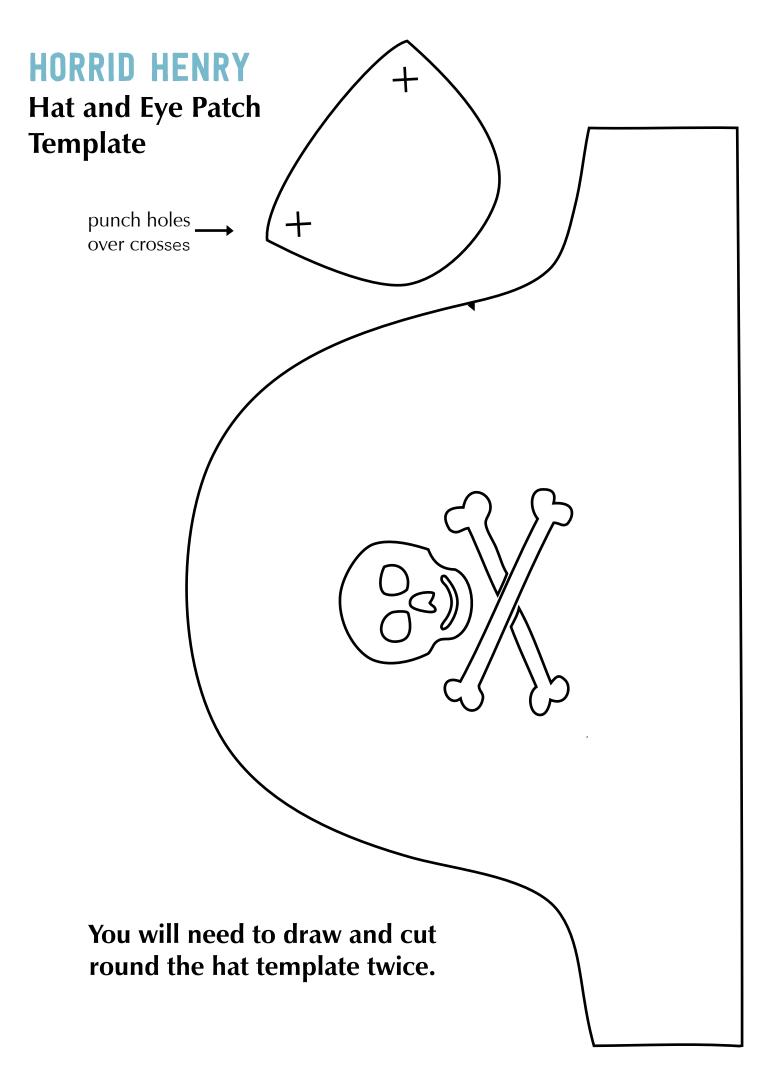

## \* DRESS UP AS... HORRID HENRY

✓ Black card A2 size

**YOU WILL NEED** 

- ✓ Pencil
- ✓ Ruler
- Scissors
- ✓ Stapler
- Double-sided tape or sticky fixers
- ✓ Downloadable hat and eye patch template

1. Cut a 4cm wide strip of black card so that it is long enough to fit around your child's head. Staple the ends together to make a headband. Cover the staples with tape to protect your child's head.

## TO MAKE THE EYE PATCH

- 1. Using your **template**, cut out the eye patch and place it on the black card. Draw and cut around it.
- 2. Punch two holes in the patch. Thread through some elastic, long enough to fit comfortably around your child's head.